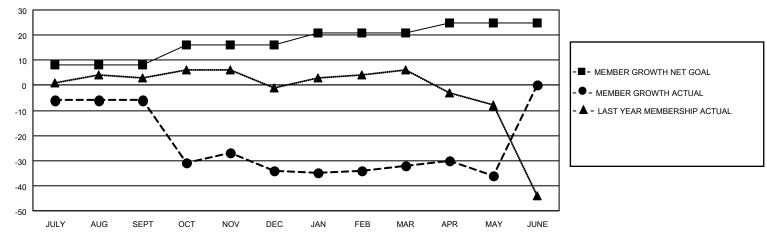

#### GOALS AND ACTUAL MEMBERS CUMULATIVE

| DROPPED CLUBS: 1 |    | 12 CLUBS OF 27 ADDED 1 OR<br>MORE NEW MEMBERS | GENDER DISTRIBUTION       |              |  |
|------------------|----|-----------------------------------------------|---------------------------|--------------|--|
|                  |    | WORE NEW WEWBERS                              | MALE                      | 384 (69.57%) |  |
|                  |    |                                               | FEMALE 168 (30.43%)       |              |  |
| DROPPED MEMBERS  |    |                                               | NON BINARY                | 0 (0.00%)    |  |
|                  |    |                                               | PREFER NOT TO ANSWER      | 0 (0.00%)    |  |
| DECEASED         | 12 |                                               |                           |              |  |
| CLUB CANCELLED   | 0  | CLICK HERE FOR CUMULATIVE                     | TOTAL FAMILY UNIT MEMBERS | 53           |  |
| OTHER            | 55 | MEMBERSHIP DATA                               |                           |              |  |
| TOTAL            | 67 |                                               | FAMILY MEMBERS PAYING HAI | LF DUES 28   |  |
|                  |    |                                               |                           |              |  |